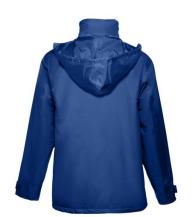

## **Specification**

Padded parka (unisex) 100% polyester (exterior: 240 g/m² 100% polyester pongee 240 and waterproof PVC coating, interior: 65 g/m² 100% polyester taffeta, filling: 100% polyester 80 g/m²). Collar lined with black polar mesh (fastened with velcro strip). Foldable collar hood, adjustable with black stoppers. Opening with flap, coloured zip, velcro and snap buttons in black. Contains 2 outer pockets with flap and 2 inner pockets (1 for mobile phone) with velcro closure. Inner 2x2 ribbed mesh cuffs and adjustable outer cuffs with velcro straps. Thermo-sealed seams. Zippered lower back access for easy customisation. Sizes: XS, S, M, L, XL, XXL