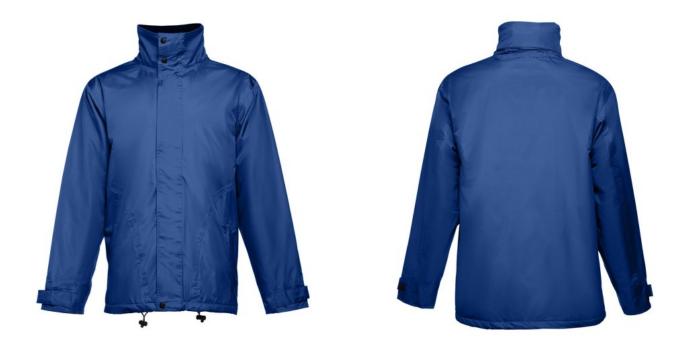

## THC LIUBLIANA. UNISEX HEAVY-WEIGHT COAT

## **Specification**

Padded parka (unisex) 100% polyester (exterior: 240 g/m² 100% polyester pongee 240 and waterproof PVC coating, interior: 65 g/m² 100% polyester taffeta, filling: 100% polyester 80 g/m²). Collar lined with black polar mesh (fastened with velcro strip). Foldable collar hood, adjustable with black stoppers. Opening with flap, coloured zip, velcro and snap buttons in black. Contains 2 outer pockets with flap and 2 inner pockets (1 for mobile phone) with velcro closure. Inner 2x2 ribbed mesh cuffs and adjustable outer cuffs with velcro straps. Thermo-sealed seams. Zippered lower back access for easy customisation. Sizes: XS, S, M, L, XL, XXL