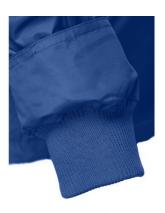

## **Specification**

Padded parka (unisex) 100% polyester (exterior: 240 g/m² 100% polyester pongee 240 and waterproof PVC coating, interior: 65 g/m² 100% polyester taffeta, filling: 100% polyester 80 g/m²). Collar lined with black polar mesh (fastened with velcro strip). Foldable collar hood, adjustable with black stoppers. Opening with flap, coloured zip, velcro and snap buttons in black. Contains 2 outer pockets with flap and 2 inner pockets (1 for mobile phone) with velcro closure. Inner 2x2 ribbed mesh cuffs and adjustable outer cuffs with velcro straps. Thermo-sealed seams. Zippered lower back access for easy customisation. Sizes: XS, S, M, L, XL, XXL