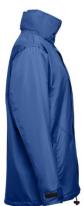

## **Specification**

Padded parka (unisex) 100% polyester (exterior: 240 g/m² 100% polyester pongee 240 and waterproof PVC coating, interior: 65 g/m² 100% polyester taffeta, filling: 100% polyester 80 g/m²). Collar lined with black polar mesh (fastened with velcro strip). Foldable collar hood, adjustable with black stoppers. Opening with flap, coloured zip, velcro and snap buttons in black. Contains 2 outer pockets with flap and 2 inner pockets (1 for mobile phone) with velcro closure. Inner 2x2 ribbed mesh cuffs and adjustable outer cuffs with velcro straps. Thermo-sealed seams. Zippered lower back access for easy customisation. Sizes: XS, S, M, L, XL, XXL